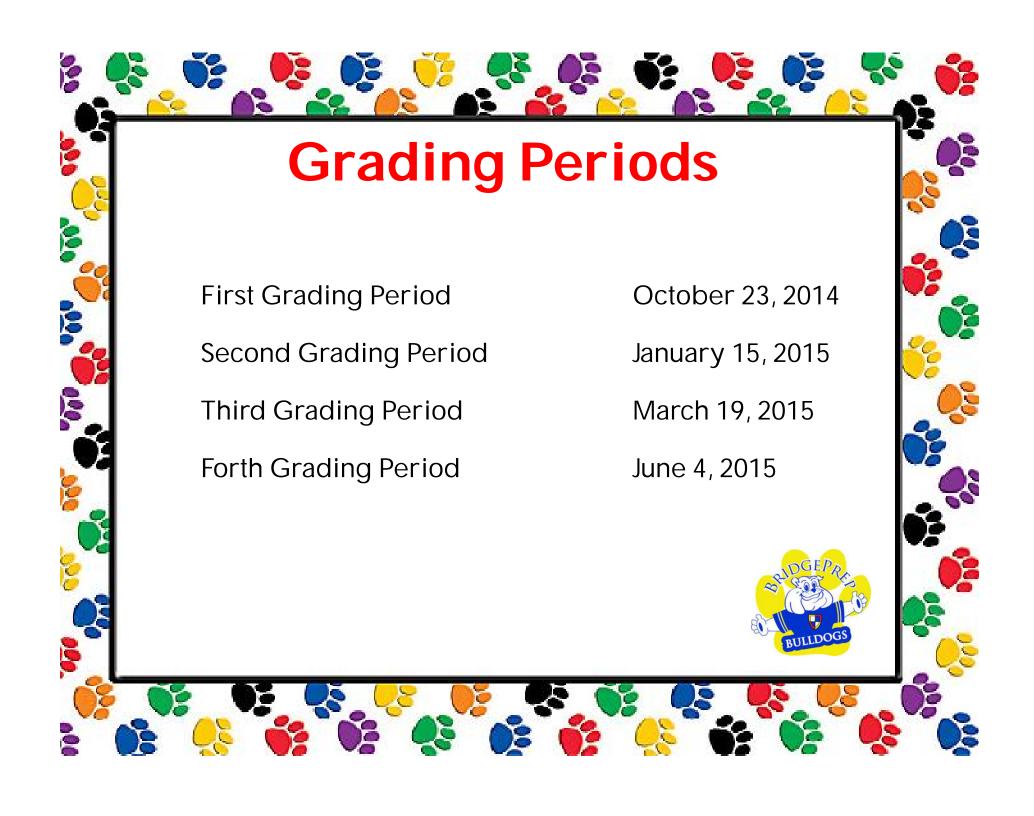

| Grade | Verbal Interpretation                                          | Indicators                                                                                                                                                                                                                                                  |  |
|-------|----------------------------------------------------------------|-------------------------------------------------------------------------------------------------------------------------------------------------------------------------------------------------------------------------------------------------------------|--|
| 1     | The student consistently works to the best of his/her ability. | <ul> <li>Completed all tasks.</li> <li>Tried a task again