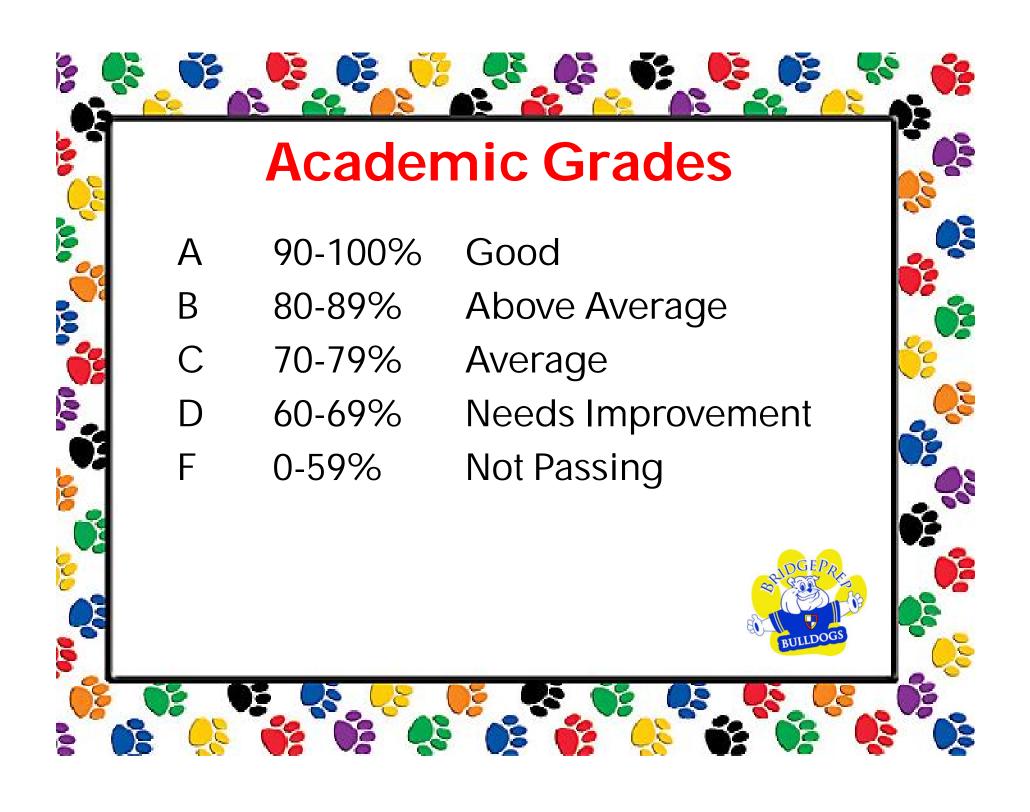

\*document will be provided

| 1 <sup>st</sup> – 5 <sup>th</sup><br>Grades | Numerical Value | Verbal Interpretation |
|---------------------------------------------|-----------------|-----------------------|
| Α                                           | 90 – 100%       | Good                  |
| В                                           | 80 – 89%        | Above Average         |
| С                                           | 70 – 79%        | Average               |
| D                                           | 60 – 69%        | Needs Improvement     |
| F                                           | 0 – 59%         | Failed                |