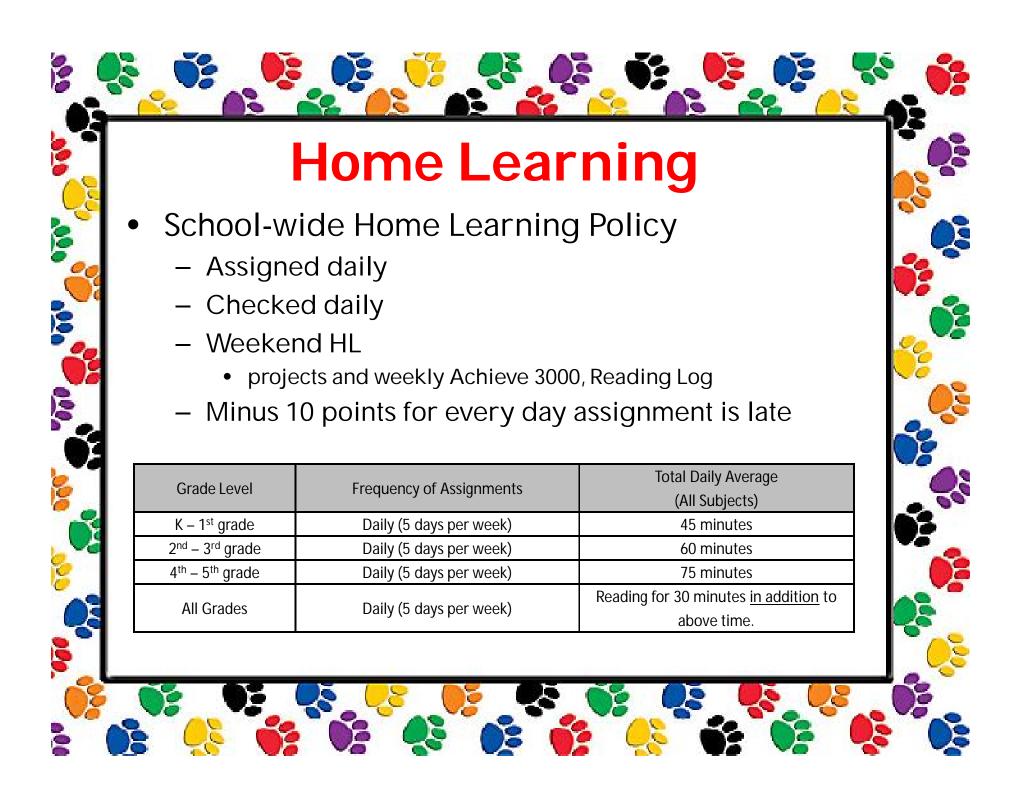

| Grade | Verbal Interpretation                                          | Indicators                                                                                                                                                                                                                                                  |  |
|-------|----------------------------------------------------------------|-------------------------------------------------------------------------------------------------------------------------------------------------------------------------------------------------------------------------------------------------------------|--|
| 1     | The student consistently works to the best of his/her ability. | <ul> <li>Completed all tasks.</li> <li>Tried a task aga