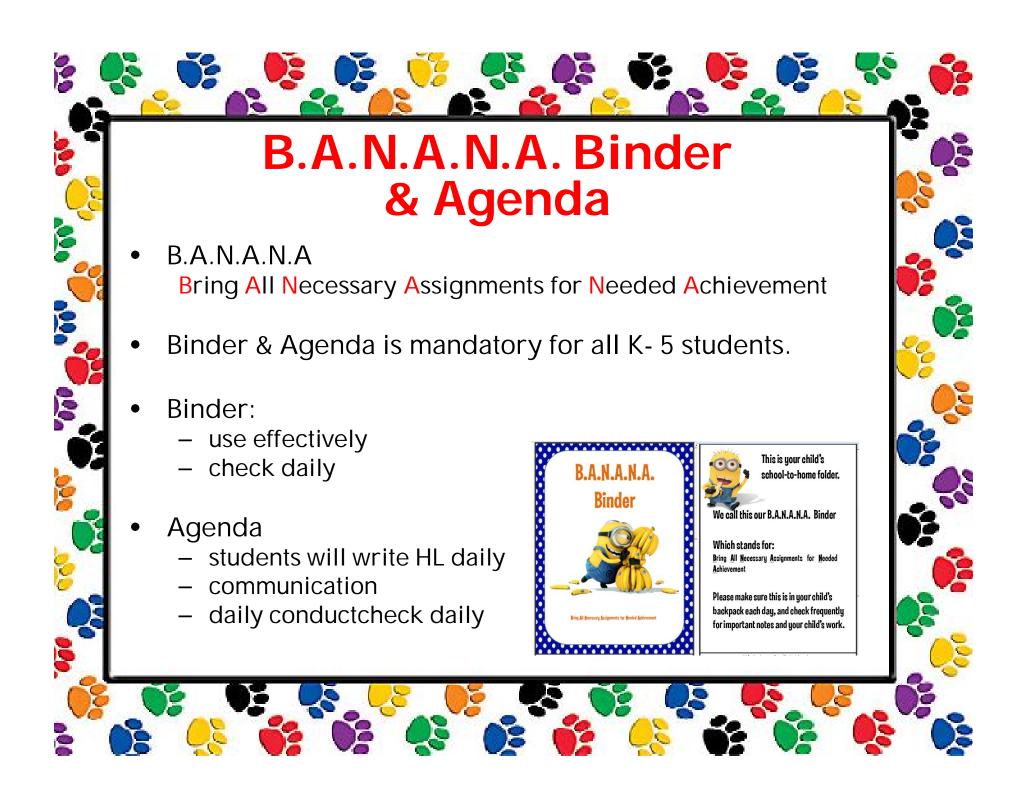

|  |

\*document will be provided



| 1 <sup>st</sup> – 5 <sup>th</sup><br>Grades | Numerical Value | Verbal Interpretation |
|---------------------------------------------|-----------------|-----------------------|
| Α                                           | 90 – 100%       | Good                  |
| В                                           | 80 – 89%        | Above Average         |
| С                                           | 70 – 79%        | Average               |
| D                                           | 60 – 69%        | Needs Improvement     |
| F                                           | 0 – 59%         | Failed                |

\*document will be provided